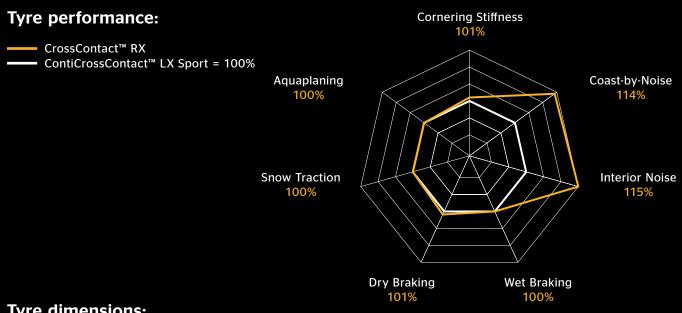

#### **Technical highlights:**

Substantial road noise reduction for a smooth and quiet everyday ride. The CrossContact<sup>™</sup> RX reduces the road noise for a quiet everyday ride. This is made possible by a harmonised sipe distribution which leads to an even footprint pressure in the tyre's contact patch.

#### Excellent wet braking performance.

Short braking distances on wet road surfaces are ensured by a large number of biting edges. The highly siped pattern increases the grip by means of improved water displacement between the blocks and the road surface.

#### Enhanced snow and wet traction for better driving safety.

Thanks to U-shaped sipes with a 3-D element, this tyre provides enhanced snow traction in all directions and excellent wet traction without sacrificing dry performance.