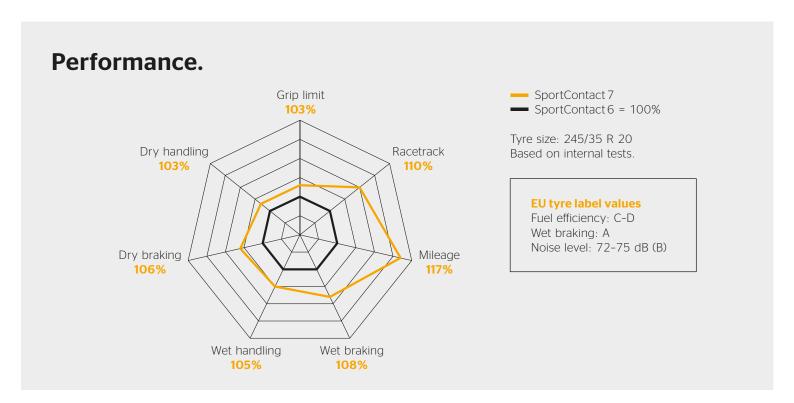

#### Adapts to every challenge the road has to offer.

Driving conditions can change within seconds, you should always rely on a tyre that knows how to react. With our adaptive pattern, you will experience safe and consistent handling on wet and dry roads - even at high speeds.

#### Extends your joy of good performance.

Enjoy next-level driving pleasure longer than ever before\*. The perfect balance of the stiff low-void pattern and the soft BlackChili<sup>3</sup> enables ultra high-performance driving coupled with significantly increased mileage.

#### Performs great, no matter the size of your car.

Every vehicle is different that is why we tailor made our SportContact 7 for each vehicle class to ensure you can rely on our legendary SportContact performance whatever vehicle you drive.