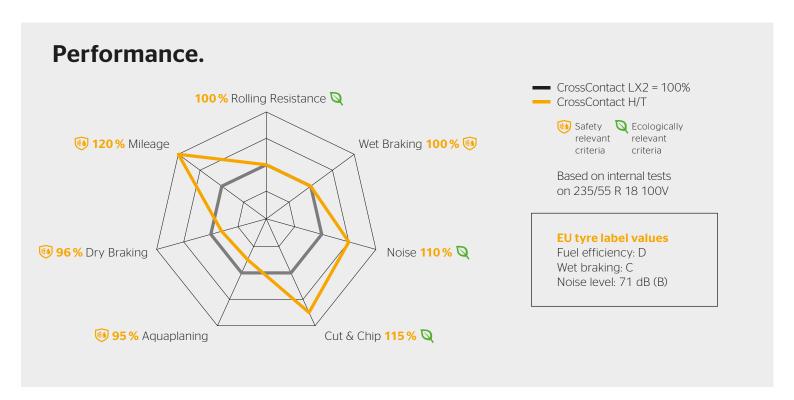

#### Longevity: When one adventure ends, many more await you.

This tyre is built to last. Delivering impressive mileage, the innovative compound offers extraordinary robustness that leaves nothing to be desired, even on unpaved roads and gravel tracks.

#### Comfort: When noise is low, comfort is high.

The CrossContact H/T is the perfect choice for long journeys because it makes road noise a thing of the past. The tyre's design and optimised tread pattern make for silence and comfort, not only inside the vehicle but outside too.