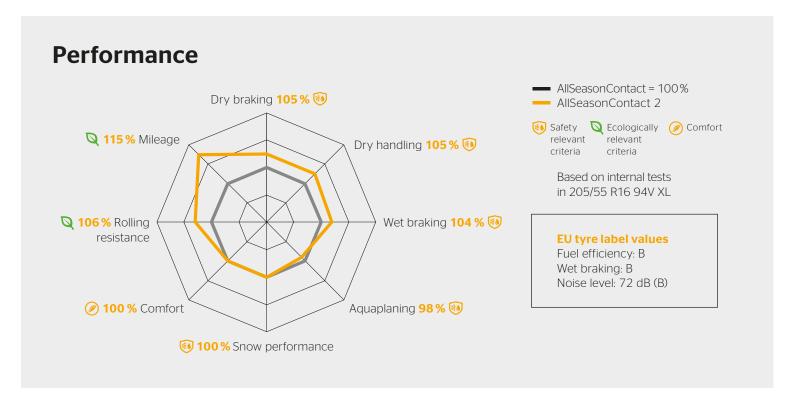

#### When nothing lasts forever, our tyre lasts for longer.

**Our** AllSeasonContact 2 is constructed from advanced materials with an improved pattern design that reduces friction. This not only leads to lower abrasion, giving your tyre a longer life, but also reduced energy loss - key to minimising fuel consumption and extending range.

#### When the seasons do what they want, this tyre does what you want.

You can't control the weather. But you can be prepared. With its new and improved compound technology, our AllSeasonContact 2 stays consistent under any temperature, providing better grip whatever the season as well as ultimate driving confidence and safety.

#### When the weather changes, your driving experience stays smooth.

Our adaptive tread design with its innovative c-block technology, gives **our** AllSeasonContact 2 a higher stiffness. Its open shoulders help transport water away from the tyre. This means better handling **around corners** and a smoother ride on straight roads, for a more pleasurable driving experience in any weather.